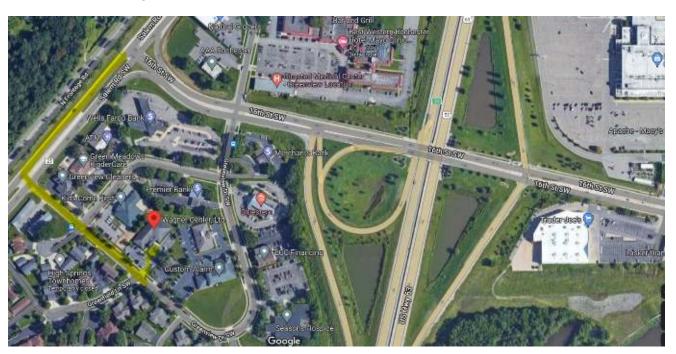

Directions to the Wagner Oehler, Ltd. Rochester Office at 1801 Greenview Drive SW, Suite 102, Rochester, Minnesota.

Parking is available in the designated parking across from the front of the building or you are welcome to park in the Customer Parking in front.

## **From South of Rochester:**

Take Hwy 52 N to the 16<sup>th</sup> Street SW Exit. Turn Left at the top of the exit ramp, onto 16<sup>th</sup> Street SW. At the stop light at Salem Road, turn Left and go one block to Greenview Drive SW. Turn left onto Greenview Drive SW and go 1-1/2 blocks to 1801 Greenview Drive SW.

## From North of Rochester:

Take Hwy 52 S to the Salem Road exit. Go through the light at 16<sup>th</sup> Street and Salem Road, then one block to Greenview Drive SW. Turn left onto Greenview Drive SW and go 1-1/2 blocks to 1801 Greenview Drive SW.

## From East of Rochester via 190:

Take I90 West to Hwy 52 N/Rochester Exit to the 16<sup>th</sup> Street SW Exit. Turn Left at the top of the exit ramp, onto 16<sup>th</sup> Street SW. At the stop light at Salem Road, turn Left and go one block to Greenview Drive SW. Turn left onto Greenview Drive SW and go 1-1/2 blocks to 1801 Greenview Drive SW.

## From West of Rochester via Hwy 14:

Take Hwy 14 East to Hwy 52 S. Take Hwy 52 S to the Salem Road exit. Go through the light at 16<sup>th</sup> Street and Salem Road, then one block to Greenview Drive SW. Turn left onto Greenview Drive SW and go 1-1/2 blocks to 1801 Greenview Drive SW.